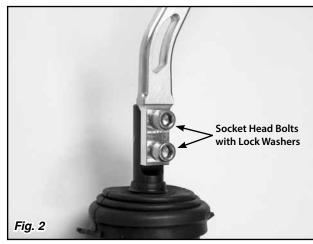

#### Refer to Fig. 1 for the component names.

- Step 1: Unbolt the original shifter lever from the transmission's shifter mechanism, if a lever was already installed.
- Step 2: Some transmissions come with standard threads in the shifter mechanism, while others have metric threads. Verify the new Shifter Lever and bolt size and thread type are correct for your application.
- Step 3: Install the new Lokar Shifter Lever onto the transmission's shifter mechanism, using the provided socket head bolts and lock washers. Fig. 2
- Step 4: Install the Shifter Boot (not included) and Boot Ring (not included), following the instructions that came with those items.
- Step 5: Make sure the jam nut is installed onto the upper end of the Shifter Lever. Thread the jam nut all the way down to the bottom of the threads on the Shifter Lever.
- Step 6: There are several different shifter knob thread patterns on Shifter Levers from different applications and manufacturers. For this reason, many aftermarket Shifter Knobs come with adapters or reducers to fit multiple thread patterns.