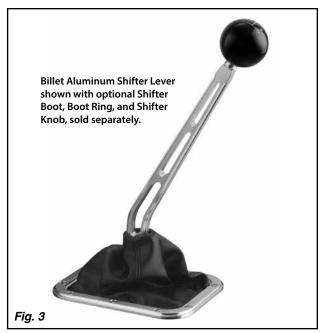

Install the Shifter Knob (not included) following the instructions provided with it. See *Fig. 3* for a completed installation.