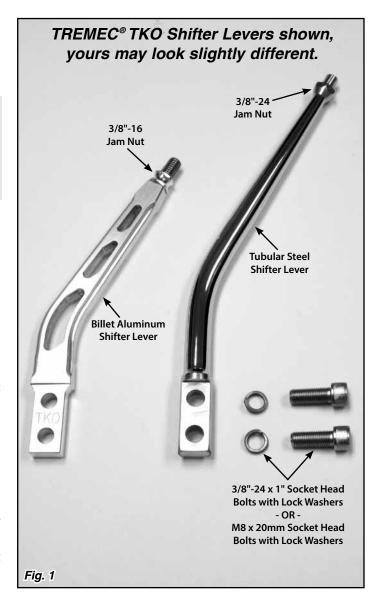

#### Refer to Fig. 1 for the component names.

- Step 1: Unbolt the original shifter lever from the transmission's shifter mechanism, if a lever was already installed.
- Step 2: Some transmissions come with standard threads in the shifter mechanism, while others have metric threads. Verify the new Shifter Lever and bolt size and thread type are correct for your application.
- Step 3: Install the new Lokar Shifter Lever onto the transmission's shifter mechanism, using the provided socket head bolts and lock washers. Fig. 2
- Step 4: Install the Shifter Boot (not included) and Boot Ring (not included), following the instructions that came with those items.
- Step 5: Make sure the jam nut is installed onto the upper end of the Shifter Lever. Thread the jam nut all the way down to the bottom of the threads on the Shifter Lever.
- Step 6: There are several different shifter knob thread patterns on Shifter Levers from different applications and manufacturers. For this reason, many aftermarket Shifter Knobs come with adapters or reducers to fit multiple thread patterns.

The tubular steel Lokar Shifter Lever has a 3/8"-24 thread for the Shifter Knob, and the billet aluminum Lokar Shifter Lever has a 3/8"-16 thread. Most Lokar Shifter Knobs come with reducers to fit both of these thread patterns. Verify your Shifter Knob has the correct thread (or the correct adapter or reducer) to thread onto the Lokar Shifter Lever.