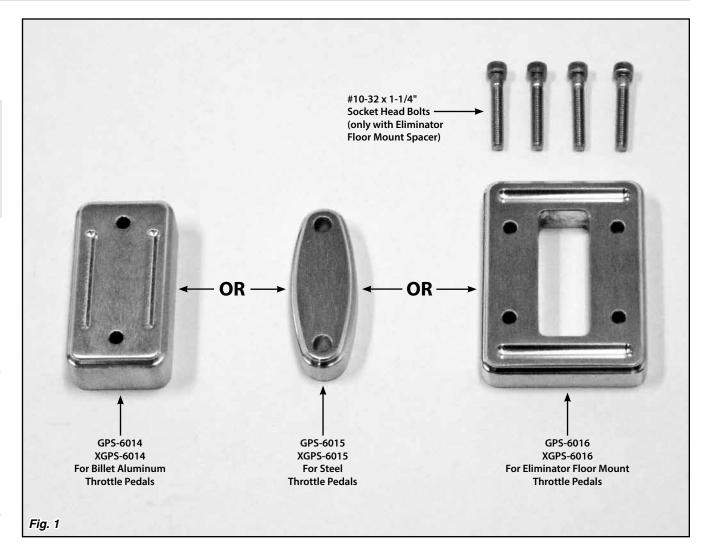

### Refer to Fig. 1 for the component names.

Step 1: If a Lokar Throttle Pedal is already installed, remove it from the vehicle.

If a Lokar Throttle Pedal is not yet installed in the vehicle, follow the installation instructions for the Throttle Pedal and the Throttle Cable for drilling the holes in the vehicle (and cutting out the center rectangle for the Eliminator Pedal).