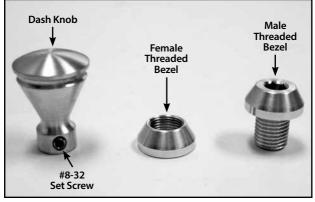

## All Lokar Installation Instructions can be found by visiting www.lokar.com/instructions.html.

- Step 1: Remove any existing knob and bezel.
- Step 2: Place the switch into position in the dash.
- Step 3: Thread the new bezel into or onto the switch, and snug it down finger-tight.
- Step 4: Slide the new knob onto the shaft until it bottoms out. Use a 5/64" Allen wrench to tighten the #8-32 x 3/16" set screw down on the shaft.